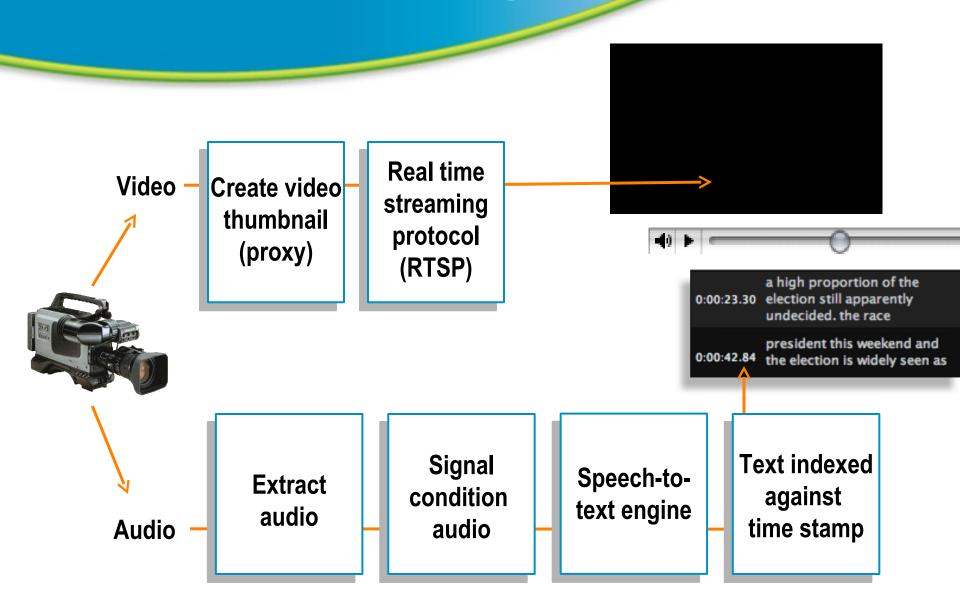

# How to manage video as easy as text?

Search soundtrack for spoken words.

### **Merlin Video processing**

### Click: playhead jumps to search term

4/21/08

88 1

Great Lives in Law\_Ja... 10/28/07

Fresh Air Robert Reich... 10/8/07

**Pre-Edit in Merlin, Export to Non-Linear Editors** 

Clips Show Up in NLE with in/out points preset