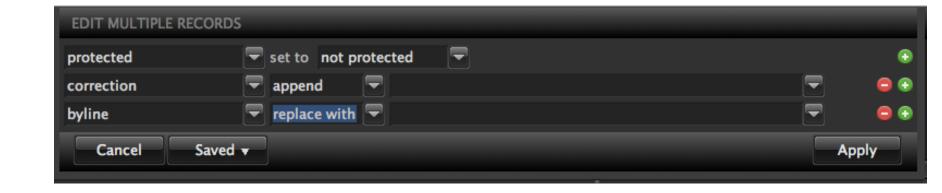

#### **New M5 Client Features**

**Save Search Templates** 

**Batch Editing of Any Field** 

**Save Batch Edit Templates** 