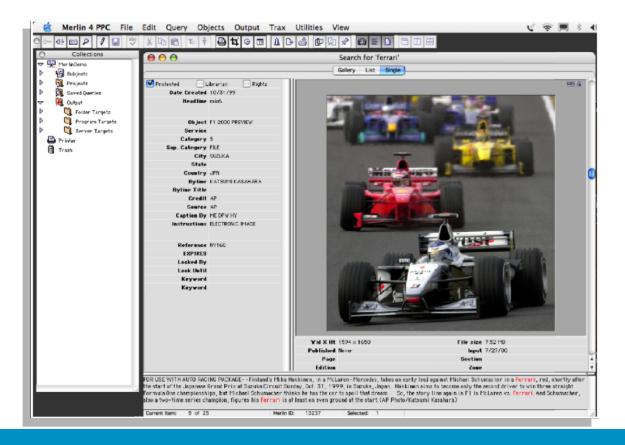

#### **Merlin Roots**

Started as a photo archive

**Became a Picture Desk®** 

Adopted MS SQL

**Added Text** 

Added searchable PDF and Graphics

Merlin MSync for Fault Tolerance/Disaster Recovery

**Integrated with Production Systems** 

## Set by industry association IPTC Handled by most all photo software