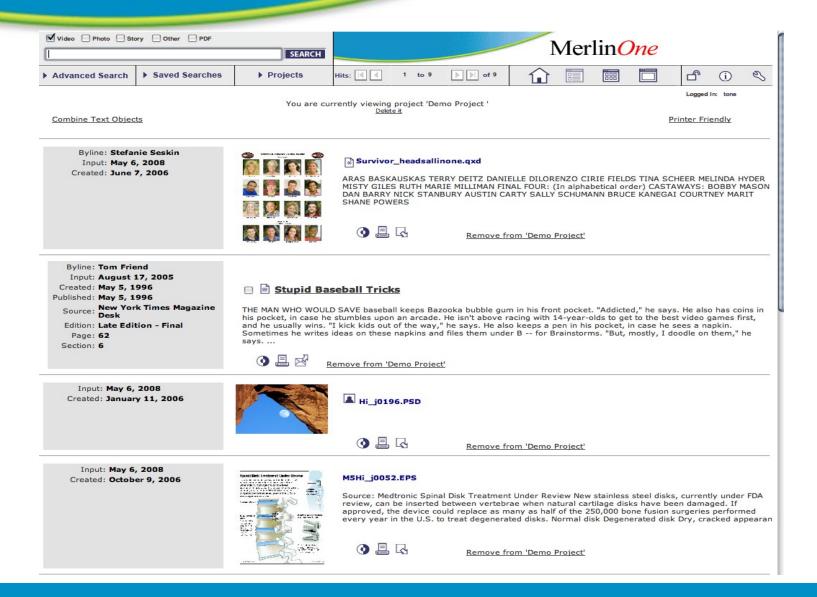

#### **Merlin Roots**

Started as a photo archive

**Became a Picture Desk®** 

Adopted MS SQL

**Added Text** 

Added searchable PDF and Graphics

Merlin MSync for Fault Tolerance/Disaster Recovery

**Integrated with Production Systems** 

Last year we added support for MS Office documents

Today we are beginning our first Video installations and increasing our hosting initiative.