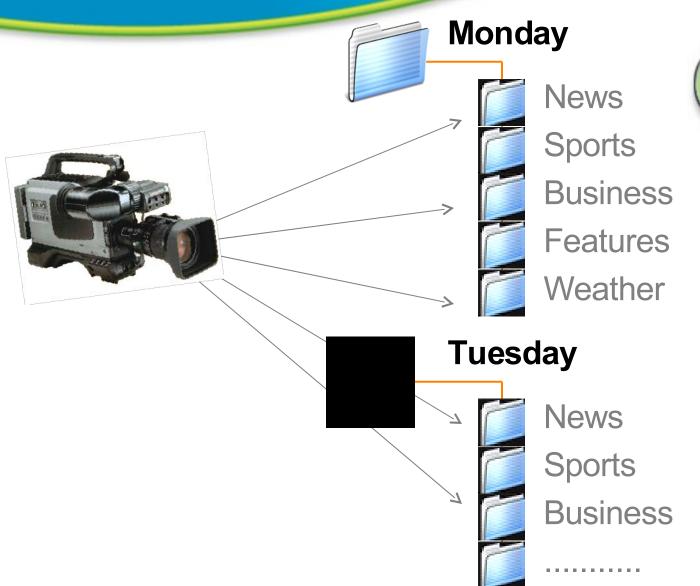

## Using folders to manage video

#### **Database workflow**

### No metadata. No workflow.