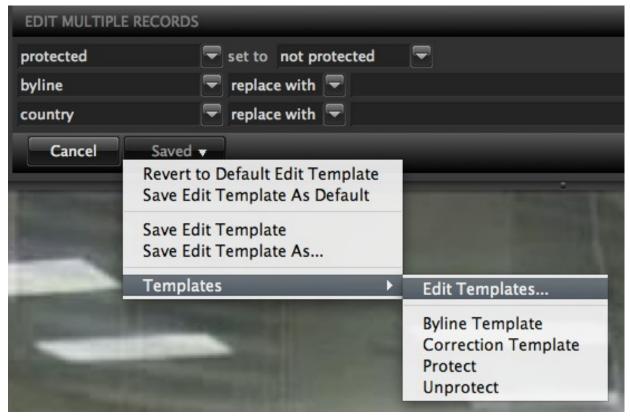

#### **New M5 Client Features**

**Save Search Templates** 

**Batch Editing of Any Field** 

**Save Batch Edit Templates** 